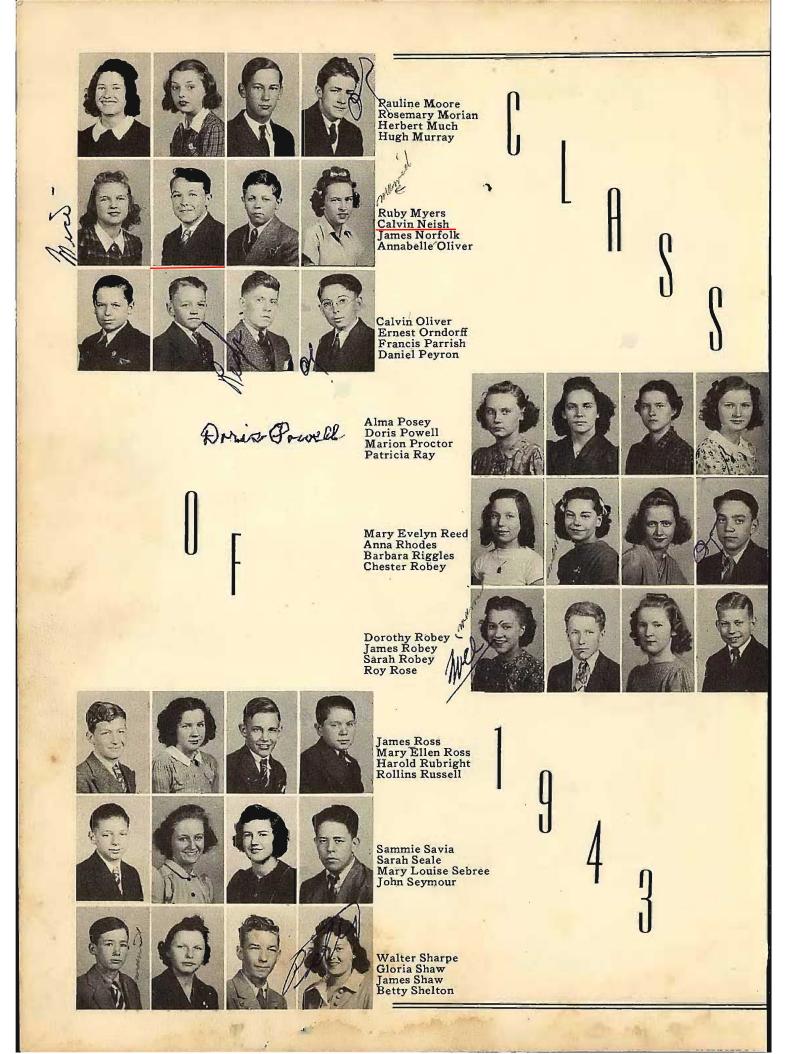

### Calvin G Neish in the 1930 United States Federal Census

| Name:                      | Calvin G Neish                                           |
|----------------------------|----------------------------------------------------------|
| Birth Year:                | abt 1925                                                 |
| Gender:                    | Male                                                     |
| Race:                      | White                                                    |
| Birthplace:                | Virginia                                                 |
| Marital Status:            | Single                                                   |
| Relation to Head of House: | Son                                                      |
| Home in 1930:              | Alexandria, Alexandria (Independent City), Virginia, USA |
| Map of Home:               | View Map                                                 |
| Street address:            | Oronoco St                                               |
| House Number:              | 506                                                      |
| Dwelling Number:           | 253                                                      |
| Family Number:             | 282                                                      |
| Attended School:           | No                                                       |
| Father's Birthplace:       | Virginia                                                 |
| Mother's Birthplace:       | Virginia                                                 |
| Household Members:         | Name Age                                                 |

| Name                 | Age |
|----------------------|-----|
| William Neish        | 29  |
| Annie E Neish        | 39  |
| Calvin G Neish       | 5   |
| Lindburg R Neish     | 2   |
| Mildred I Shepherd   | 19  |
| Raymond H Shepherd   | 17  |
| Clarice V Shepherd   | 15  |
| Maxine E Shepherd    | 13  |
| Christina M Shepherd | 11  |