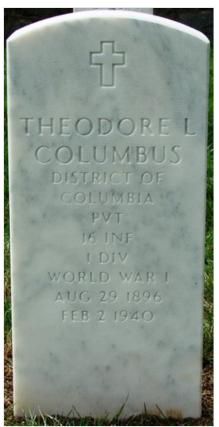

B MEMORIAL ID 117137850 · View Source

Bombardier aboard B-17G Flying Fortress #42-97892 with the 324th Bomb Squadron, 91st Bomb Group.

Shot down by flak while on bombing mission over Hamburg, and crashing at Schenefeld, Germany, west of Hamburg. Eight crew aboard were Killed In Action. Only the tail gunner survived and was taken as a POW.

#### KIA were:

Capt. Richard W Burch, Pilot

2nd Lt. Leo R Plant, Co-Pilot

Capt. Harold I Fox, Navigator

1st Lt. Julian I Columbus, Bombardier

SSgt. Charles T Hickman, Ball Turret Gunner

SSgt. Jack P Morgan, Waist Gunner

SSgt. George H Schmidt, Radio Operator

Pvt. Robert E McCarthy, Flight Engineer-Top Turret Gunner

### **Family Members**

#### **Parents**



Theodore L Columbus 1896–1940

### Inscription

<sup>\*</sup>Calculated Relationship



Added by David McInturff

### 1LT, US ARMY AIR FORCES WORLD WAR II

**Gravesite Details** Entered the service from DC; O-689108

Created by: ShaneO Added: 15 Sep 2013 Find A Grave Memorial 117137850

Find A Grave, database and images (https://www.findagrave.com: accessed 11 June 2018), memorial page for 1LT Julian I
Columbus (6 Oct 1921–20 Jun 1944), Find A Grave Memorial no.
117137850, citing Arlington National Cemetery, Arlington,
Arlington County, Virginia, USA; Maintained by ShaneO
(contributor 47009366).

Copyright © 2018 Find A Grave · Privacy Statement · Terms of Service