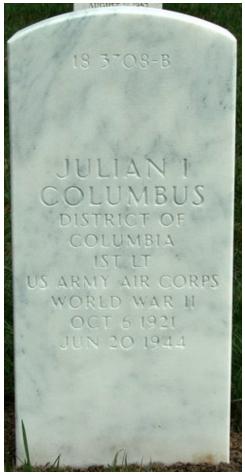

## **1LT Julian I Columbus**

BIRTH 6 Oct 1921

DEATH 20 Jun 1944 (aged 22)

Schenefeld, Kreis Pinneberg, Schleswig-

Holstein, Germany

BURIAL Arlington National Cemetery

Arlington, Arlington County, Virginia, USA

PLOT SECTION 18 SITE 3708-B MEMORIAL ID 117137850 · View Source

Bombardier aboard B-17G Flying Fortress #42-97892 with the 324th Bomb Squadron, 91st Bomb Group.

Shot down by flak while on bombing mission over Hamburg, and crashing at Schenefeld, Germany, west of Hamburg. Eight crew aboard were Killed In Action. Only the tail gunner survived and was taken as a POW.