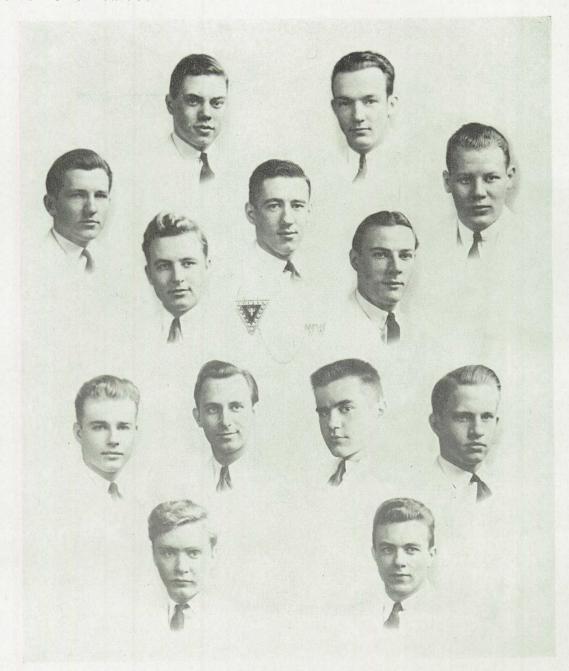

## Wilson HS Senior 1940 Yearbook

## The Hi-Y

| President                                     | Julian Columbus   |
|-----------------------------------------------|-------------------|
| Wine Puncident                                | George Seitz      |
| Treasurer T Secretary Corresponding Secretary | homas Whiteman    |
| Secretary                                     | Nicholas Fratt    |
| Corresponding Secretary                       | Jerry Collins     |
| Faculty Adviser Mr. I                         | Herbert K. Bosley |

William Bond Jerry Collins Julian Columbus William Cooley Roland Cornwall Jake Crane Nicholas Fratt John Miller Edwin Rabbitt George Seitz Richard Turner Thomas Whiteman