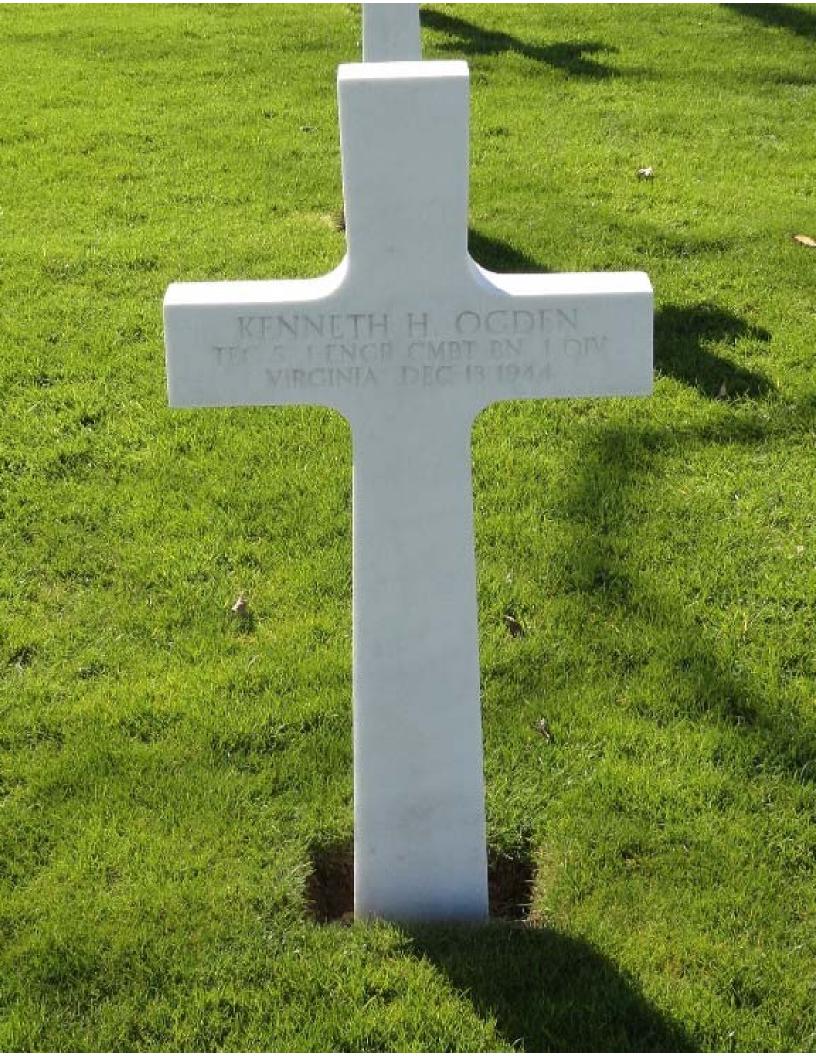

### Kenneth H. Ogden in the WWI, WWII, and Korean War Casualty Listings

Name: Kenneth H. Ogden

| Death Date:           | 13 Dec 1944                                          |
|-----------------------|------------------------------------------------------|
| Cemetery:             | Henri-Chapelle American Cemetery                     |
| Cemetery Burial Plot: | Plot E Row 11 Grave 44                               |
| Cemetery City:        | Henri-Chapelle                                       |
| Cemetery Country:     | Belgium                                              |
|                       |                                                      |
| War:                  | World War II                                         |
| Awards:               | Purple Heart                                         |
| Title:                | Technician 5Th Class                                 |
| Rank:                 | Technician 5Th Class                                 |
| Service:              | U.S. Army                                            |
| Service ID:           | 33094377                                             |
| Division:             | 1st Engineer Combat Battalion, 1st Infantry Division |
| Data Source:          | World War II Honor Roll                              |

© 2017, Ancestry.com

| 1      | INSCRIPTION (Front) (Name, Rank, Organization, State, Date of Death, Grave                                  | No.)    | and the second second |                  |
|--------|-------------------------------------------------------------------------------------------------------------|---------|-----------------------|------------------|
|        | KENNETH H. OGDEN<br>TEC 5 1 ENGR CMBT BN 1 DIV<br>VIRGINIA DEC 13 1944<br>44                                |         |                       |                  |
|        | INSCRIPTION (Rear) (Service Number)                                                                         |         | 2                     |                  |
|        | 33094377                                                                                                    |         |                       |                  |
| ł      | PERMANENT CEMETERY B                                                                                        | LOCK RO | W GRAVE               | S OF D           |
|        | HENRI CHAPELLE 1201                                                                                         | E       | 11 44                 | CROSS            |
|        | CREED   RACE   SEX   DECORATIONS     1   1   PH                                                             | Sala P  |                       |                  |
|        | TEMPORARY CEMETERY BLOCK ROW                                                                                | GRAVE   | D-D NUMBER            | ARM              |
| ECTION | 1240                                                                                                        | 184     | 11398                 | 1                |
| DEC    | MAME AND ADDRESS OF NEXT OF KIN<br>MRS. WINIFRED M. OGDEN (WIFE)<br>600 ATLANTIC AVE.<br>BUCKROE BEACH, VA. |         |                       | ROSTER REFERENCE |
| MA     | RKS                                                                                                         |         |                       |                  |